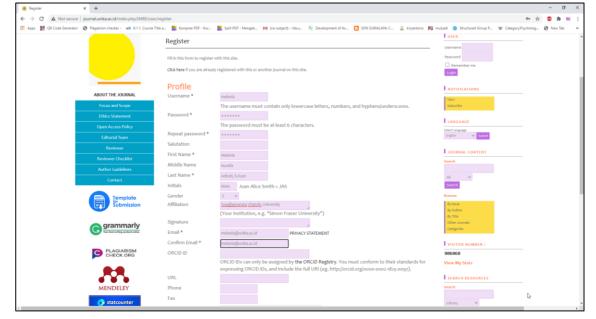

#### Click Register

• Complete your account profile, making sure to fill in all required fields, as marked with an asterisk (\*) and *Affiliation* (institution).

• Fill in the **Bio Statement** with URL from *Scopus Profile, Sinta Profile, Google Scholar Profile, and etc.* 

| user=xxxxxxxxxxkhl=en | Bio Statement<br>(E.g., department and<br>rank) | SCOPUS ID : https://www.scopus.com/authid/detail.uri?<br>authorId=xxxxxxxxxxxxxxxxxxxxxxxxxxxxxxxxxxxx |
|-----------------------|-------------------------------------------------|--------------------------------------------------------------------------------------------------------|
|-----------------------|-------------------------------------------------|--------------------------------------------------------------------------------------------------------|

• Make sure you click the necessary details at the bottom according to your proficiency before clicking **Register**.

| Working Languages | <ul> <li>✓ Bahasa Indonesia</li> <li>✓ English</li> </ul>                                                                                                                                                                                                                                               |
|-------------------|---------------------------------------------------------------------------------------------------------------------------------------------------------------------------------------------------------------------------------------------------------------------------------------------------------|
| Register as       | <ul> <li>Reader: Notified by email on publication of an issue of the journal.</li> <li>Author: Able to submit items to the journal.</li> <li>Reviewer: Willing to conduct peer review of submissions to the site.<br/>Identify reviewing interests (substantive areas and research methods):</li> </ul> |